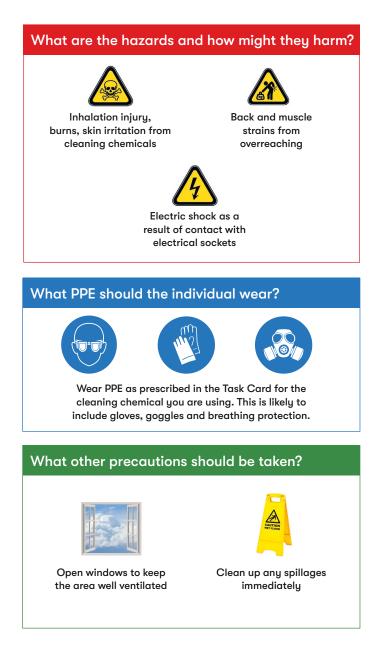

#### Safe System of Work

- 1. Erect warning signage before starting and where appropriate use barriers and signage to prevent unauthorised access.
- 2. Only use the designated cleaning product for the task being carried out and follow the relevant COSHH Task Card or the manufacturer's instruction.
- 3. Follow the SOP provided on the back of this card and the safety precautions in the COSHH Task Card for the chemical being used. This includes wearing PPE such as protective eyewear and gloves.
- 4. Make sure the area is well ventilated. If you are using an organic solvent, eye and breathing protection PPE must be worn.
- 5. Do not spray chemicals close to electrical equipment or sockets; apply the chemical to the cloth.
- 6. Do not spray chemicals close to sources of ignition; apply the chemical to the cloth.
- 7. Use appropriate high-level cleaning tools to reach high levels.
- 8. If necessary, use a step stool or stepladder (less than 0.8m high) to reach higher levels. Refer to STCGE 10 and only use a step stool or stepladder if you have been trained to do so.
- 9. Where the task requires use of a step stool or ladder with a height of 0.8m or above, **do not continue** with the task and refer to your manager.
- 10. Return cleaning chemicals to their designated storage.
- 11. Remove all barriers and signage once the task has been completed.
- 12. Clean any equipment used and store it safely.