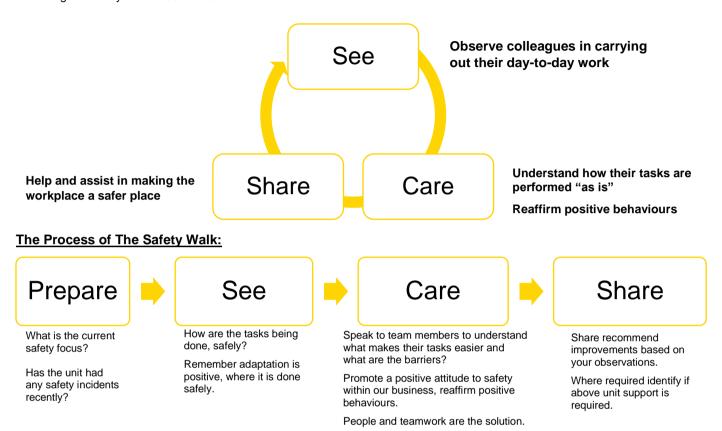

## What is a Safety Walk?

The Safety Walk is an opportunity to walk the 'shop floor' to observe and interact with our colleagues in their work environment, and to reaffirm good safety standards and behaviours.

## What to Consider During Your Safety Walk:

- 1. **DELIVERIES –** Are deliveries checked and put away safely?
- 2. SUSTAINABILITY What foods are on the menu, are seasonal foods being used? Does there appear to be excessive food wastage?
- 3. STORAGE Is food stored at the correct temperatures: chilled is at or below +5°C and frozen at or below -18°C
- 4. **EQUIPMENT & STRUCTURE -** Is equipment fit for purpose? Is it in good condition? Is all the lighting working and is sufficient to work safely?
- 5. **HYGIENE –** Are staff washing their hands, are they wearing clean uniform, without jewellery? Are they fit to work?
- 6. CLEANLINESS Are the work areas, surfaces and equipment clean and tidy? Is there any evidence of pest activity?
- 7. SEGREGATION Is there separation of raw and ready-to-eat foods in fridges? Are separate boards and equipment being used?
- 8. **SLIP & TRIP –** Are slip hazards adequately controlled? Is the workplace free of obstructions?
- 9. RECORDS Are daily / weekly HSE checks being completed? Do colleagues know why they need to complete them?
- 10. ALLERGENS Is there an accurate allergen report for all menu items?

Please note: Safety Walks can take place in any part of the venue and the above principles should be applied to both food and non-food areas of the unit.