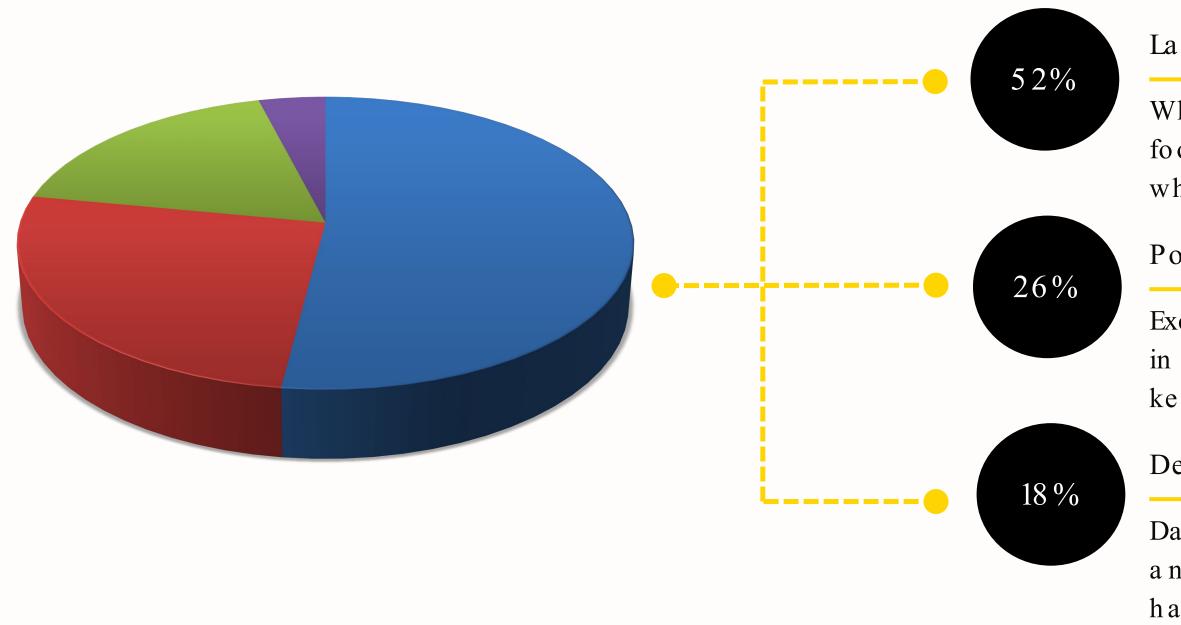

# TOP 3 ROOT CAUSES

D

Internal

### Lack of Attention

Where packing or items have been found in food it has been traced to lack of attention when handling and not being mindful

Poor House Keeping

Excess of items or storage of glass in kitchens due to poor house keeping has contributed

Defective Equipment

Damage to utensils and service equipment has contributed