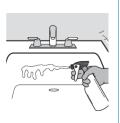

Apply cleaning solution to all surfaces

(3)

Allow up to 5
minutes contact
time for product
to loosen soils

Wipe down all surfaces with cloth or paper towel

2

6

Use clean cloth or paper towel to rinse walls, tiles and all fixtures