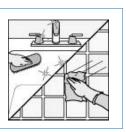

Apply cleaning solution to all surfaces

(3)

Allow up to 5
minutes contact
time for product
to loosen soils

Wipe down all surfaces with cloth or paper towel

2

6

Use clean cloth or paper towel to rinse walls, tiles and all fixtures

Dry all surfaces with clean cloth or paper towel

Helpline: 02920 855540