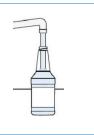

## READ BEFORE STARTING PROCEDURE

Use your cleaning tools – Blue paper towel

Please reference the relevant Safety Data Sheets, risk assessment and safe system at work documents.

Always wear correct PPE

Fill bottle to 500ml line with water, add 50ml of Maxx Into to the bottle. Attach the foaming spray to the bottle