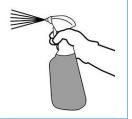

2

**5** 

(3)

For new surfaces, test a small area for compatibility. Do not use if a reaction occurs

Apply diluted solution of product directly onto surface, using a spray bottle

Allow up to 5 minutes contact time