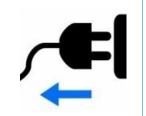

2

Where necessary unplug item and ensure it is cool and empty

Remove debris and heavy dirt before cleaning

Spray Oasis Pro 20 directly on to the surface to be sanitised

Wipe area with blue paper towel.
Allow contact time of 1 min