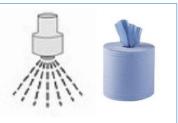

2

To clean

Spray Oasis Pro 16 directly on to the surface to be cleaned

Clean area
with blue
paper towel.
Allow contact
time

Rinse with clean water and wipe with blue paper towel

To sanitise

Spray Oasis Pro 20 directly on to the surface to be sanitised