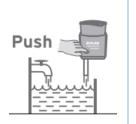

## READ BEFORE STARTING PROCEDURE

Use your cleaning tools – Blue Paper Towel

Please reference the relevant Safety Data Sheets, risk assessment and safe system at work documents.

Always wear correct PPE

Place the presoak tub under the dispenser. Press button to dose detergent and fill with water