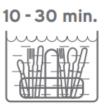

(2)

Soak cutlery in warm solution for at least 10-30 minutes.

Place cutlery on racks and wash in dishmachine

0

REFILL

Check the product level daily and refill if necessary

Remove the plastic foil from the detergent block