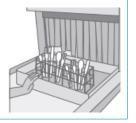

## READ BEFORE STARTING PROCEDURE

Use your cleaning tools – Blue Paper Towel

Please reference the relevant Safety Data Sheets, risk assessment and safe system at work documents.

Always wear correct PPE

Place the presoak tub under the dispenser. Press button to dose detergent and fill with water

(2)

Soak cutlery in warm solution for at least 10-30 minutes.

Place cutlery on racks and wash in dishmachine

0

REFILL

Check the product level daily and refill if necessary

Remove the plastic foil from the detergent block