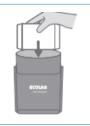

Refill the dispenser

4

Dispose of plastic foil via standard waste

Helpline: 02920 855540