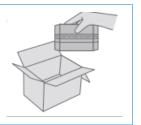

(2)

Soak cutlery in warm solution for at least 10-30 minutes.

Place cutlery on racks and wash in dishmachine

0

REFILL

Check the product level daily and refill if necessary

Remove the plastic foil from the detergent block

Refill the dispenser

4

Dispose of plastic foil via standard waste

Helpline: 02920 855540