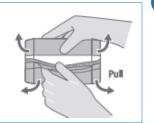

(2)

Soak cutlery in warm solution for at least 10-30 minutes.

Place cutlery on racks and wash in dishmachine

0

REFILL

Check the product level daily and refill if necessary

Remove the plastic foil from the detergent block

Refill the dispenser

4

Dispose of plastic foil via standard waste

Helpline: 02920 855540