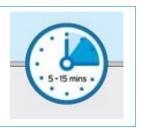

2

6

Remove debris and heavy dirt before cleaning

(3)

Spray surfaces with Greaselift RTU

Allow 5-15mins contact time

Remove all shelving and rinse thoroughly with clean water and leave to air dry.

Use paper towel to pick up dissolved grease and dirt within oven.