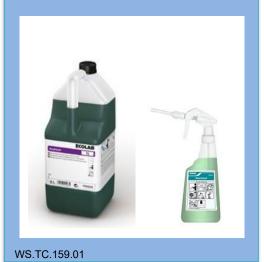

## **SURFACE/EQUIPMENT SANITISING – Aseptopol 76**

2

Where necessary unplug item and ensure it is cool and empty

Remove debris and heavy dirt before cleaning

Spray Aseptopol
76 directly on to
the surface to be
sanitised

Wipe area with blue paper towel.
Allow contact time of 5-15mins