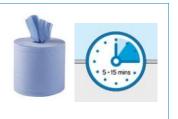

2

Where necessary unplug item and ensure it is cool and empty

Remove debris and heavy dirt before cleaning

Spray Aseptopol
76 directly on to
the surface to be
sanitised

Wipe area with blue paper towel.
Allow contact time of 5-15mins