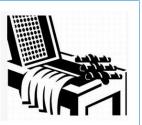

Turn off power to dishmachine, drain fully and remove the detergent feed pipe

2

5

Remove parts to be cleaned, including rinse arms and filters

(3)

Use diluted product and blue paper towel to clean all internal/external surfaces

Rinse all surfaces with clean water and blue paper towel

Replace the clean parts of the dishwasher

Re-attach
detergent feed pipe
and run machine
once before filling
with items to clean

ECELAB

Helpline: 02920 855540