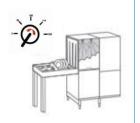

Turn off power to dishmachine, drain fully and remove the detergent feed pipe

2

5

Remove parts to be cleaned, including rinse arms and filters

(3)

Use diluted product and blue paper towel to clean all internal/external surfaces