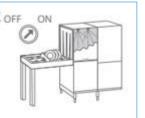

Turn off power to dishmachine, drain fully and remove the detergent feed pipe

2

5

Remove parts to be cleaned, including rinse arms and filters

(3)

Use diluted product and blue paper towel to clean all internal/external surfaces