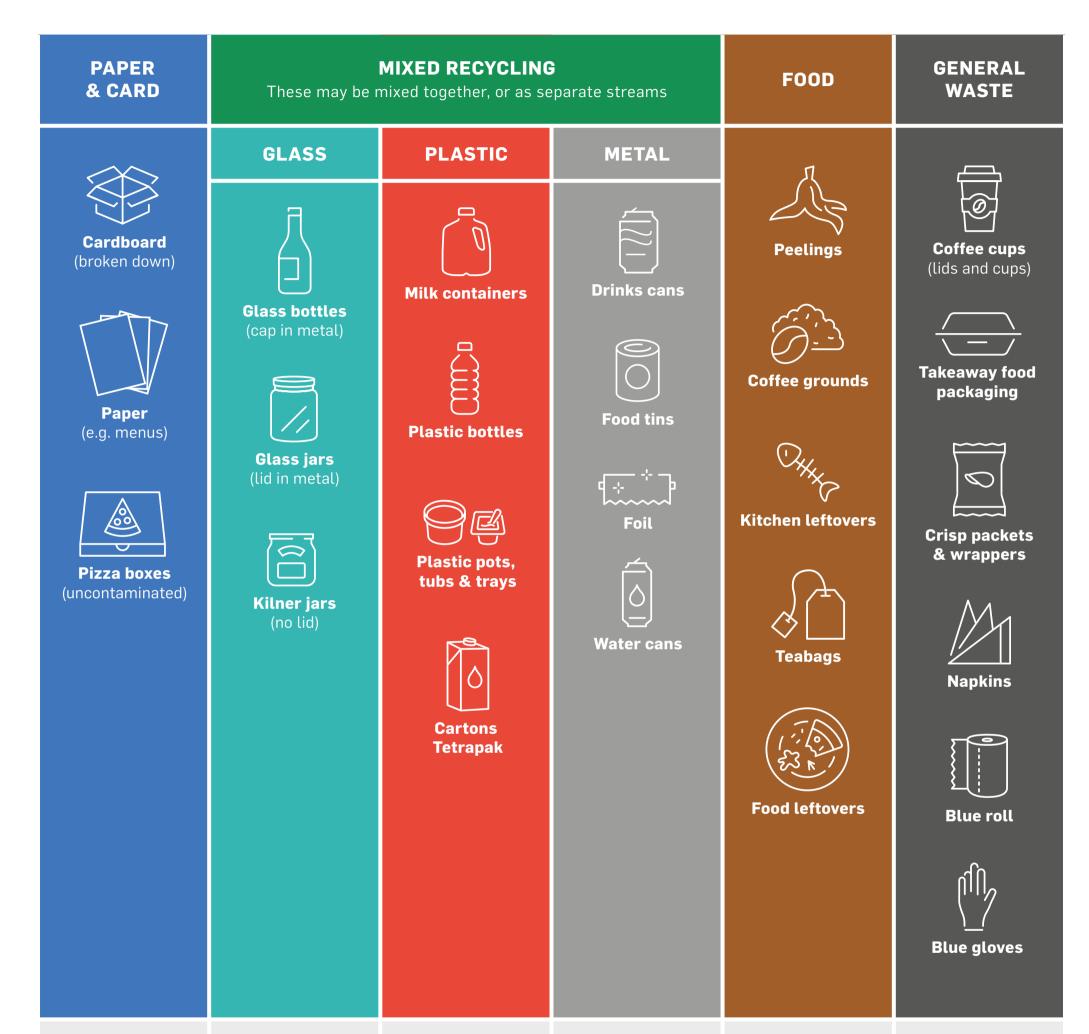

## Which bin?

| ΧΝΟ                                                          | ΧΝΟ                              | ΧΝΟ                                        | ΧΝΟ     | ΧΝΟ                                 | ΧΝΟ                                 |
|--------------------------------------------------------------|----------------------------------|--------------------------------------------|---------|-------------------------------------|-------------------------------------|
| Coffee cups<br>Laminated paper<br>Takeaway food<br>packaging | Drinking glasses<br>Broken glass | Plastic films<br>Cling film<br>Shrink wrap | Cutlery | Napkins<br>Blue roll<br>Any plastic | Anything<br>that can be<br>recycled |

## Failure to segregate waste correctly may put our clients at risk of fines.

Please note, cooking oil should be segregated and collected separately.

This guidance is designed for England and Scotland. In Wales there are different requirements.