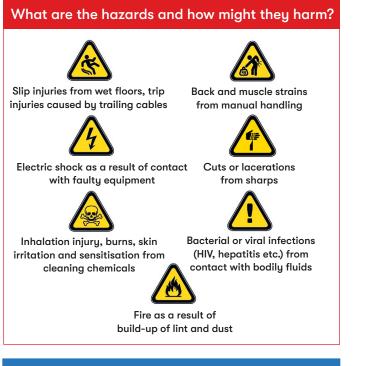

### Safe System of Work

- 1. Clean and dirty laundry must be kept separately to prevent cross-contamination.
- 2. Always wear appropriate PPE, including disposable aprons and gloves, when handling potentially contaminated laundry.
- 3. Be careful when handling dirty laundry, as sharp items, including needles and scalpel blades, may be present.
- 4. Refer to SCTGE 15 for dealing with medical sharps.
- 5. All filters, air vents and dead spaces must be regularly cleaned of dust and lint.
- 6. Do not allow laundry to accumulate in walkways and fire exits.
- 7. Use trolleys or roll cages to transport laundry bags and avoid manual handling.
- 8. Keep the floor clear and make sure there are no trailing cables from electrical equipment, as these are a trip hazard.
- 9. Keep floor surfaces dry and clean up spillages as they occur.