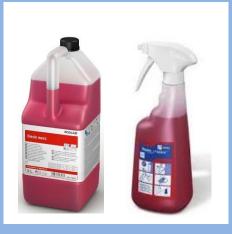

Fill bottle to 500ml line with water, add 50ml of Diesin Maxx Into to the bottle. Attach the foaming spray to the bottle

2

6

Apply cleaning solution to all surfaces

(3)

Allow up to 5 minutes contact time for product to loosen soils