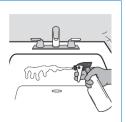

Fill bottle to 500ml line with water, add 50ml of Diesin Maxx Into to the bottle. Attach the foaming spray to the bottle

2

6

Apply cleaning solution to all surfaces

(3)

Allow up to 5 minutes contact time for product to loosen soils