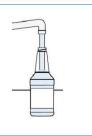

Fill bottle to 500ml line with water, add 50ml of Diesin Maxx Into to the bottle. Attach the foaming spray to the bottle

2

6

Apply cleaning solution to all surfaces

(3)

Allow up to 5 minutes contact time for product to loosen soils