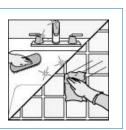

Wipe down all surfaces with cloth or paper towel

Use clean cloth or walls, tiles and all fixtures

Dry all surfaces with clean cloth or paper towel

paper towel to rinse

Helpline: 02920 855540